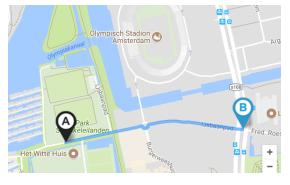

#### LOCAL TRAVEL

There are excellent connections to the city centre. Several buses and trams leave from the stop IJsbaanpad, 8 minutes' walk from the venue (Turn right out of the venue, and the tram stop is 750 m. down the road). Tram 16 goes to Amsterdam Central Station.

To schedule your journey to your destination you can use the link below. Please make sure you use IJsbaanpad 43, Amsterdam as location of the Frans Otten Stadion. <u>https://9292.nl/en</u>

Tickets should be bought when starting the journey, the tickets lasts for one hour. The trams stop running at midnight. Everywhere in the city, you must pay to park your car. If you fail to pay and display a ticket, you risk a large fine or your car will be towed.