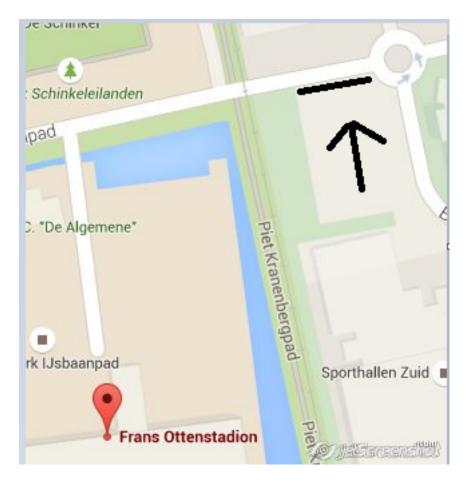

#### LOCAL TRAVEL

There are excellent connections to the city centre. Several buses and trams leave from the stop IJsbaanpad, 8 minutes' walk from the venue (Turn right out of the venue, and the tram stop is 750 m. down the road). Tram 16 goes to Amsterdam Central Station.

To schedule your journey to your destination you can use the link below. Please make sure you use IJsbaanpad 43, Amsterdam as location of the Frans Otten Stadion. <u>https://9292.nl/en</u>

Tickets should be bought when starting the journey, the tickets lasts for one hour. The trams stop running at midnight. Everywhere in the city, you must pay to park your car. If you fail to pay and display a ticket, you risk a large fine or your car will be towed.