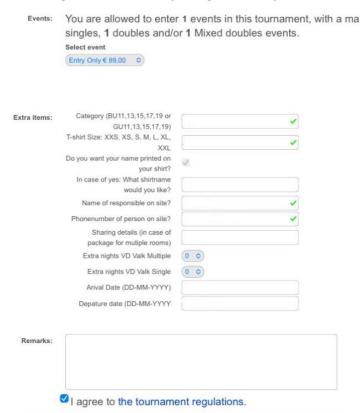

## Case 1: I am an individual and only want to enter myself (player) for the Dutch Junior Open.

- Step 1: Become a member of the ESF. (ESID Number)
- Step 2: Log in with your ESF account at esf.tournamentsoftware.com
- Step 3: Enter for the DJO and choose one off the package. Entry Only, Food Package, Package A ore B.
- Step 4: Fill in all the necessary information. You don't need to fill in the extra package C,D, as you are travelling alone and these packages are only for coaches and parents.

- Step 5: Finalize the payment throughout PayPal or Credit card
- Step 6: You will receive a confirmation email of your entry
- Step 7: You are entered to the Dutch Junior Open 2024 and your name will appear within one week on the entry list.

- Step 1: Become a member of the ESF. (ESID Number)
- Step 2: Log in with your ESF account
- Step 3: Enter for the DJO and choose your own player's package. If you are sharing a room, choose package A (V/D Valk). If you need a single room choose package B (V/D Valk).
- Step 4: Fill in all the necessary information for the player.

Step 5: Finalize the payment throughout PayPal or Credit card

Step 6: You will receive a confirmation email of your entry

Step 7: You are entered to the Dutch Junior Open 2024 and your name will appear within one week on the entry list.

Step 8: Repeat the same steps for the parent, coach or other people who are travelling with you. Parents & Coaches who don't need a package don't need to register.