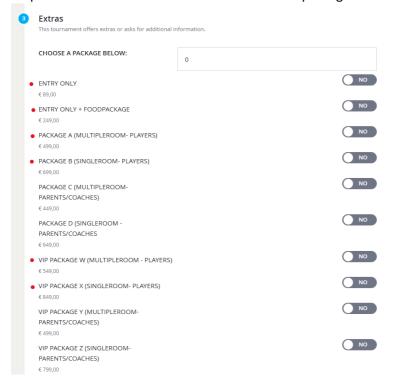

Step 3: Enter for the DJO and choose one off the package. PLAYERS PACKAGES (See red dots)

Step 4: Fill in all the necessary information.

- Step 5: Finalize the payment throughout PayPal or Credit card
- Step 6: You will receive a confirmation email of your entry
- Step 7: You are entered to the Dutch Junior Open 2025 and your name will appear within one week on the entry list.

Follow the same steps as Case 1, you only choose a package for **Parents/ Coaches**. See below the red dots.