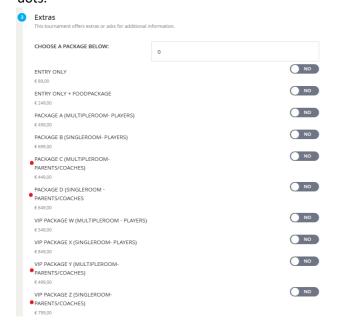

Step 3: Enter for the DJO and choose one off the package. PLAYERS PACKAGES (See red dots)

Step 4: Fill in all the necessary information.

- Step 5: Finalize the payment throughout PayPal or Credit card
- Step 6: You will receive a confirmation email of your entry
- Step 7: You are entered to the Dutch Junior Open 2025 and your name will appear within one week on the entry list.

Follow the same steps as Case 1, you only choose a package for **Parents/ Coaches**. See below the red dots.