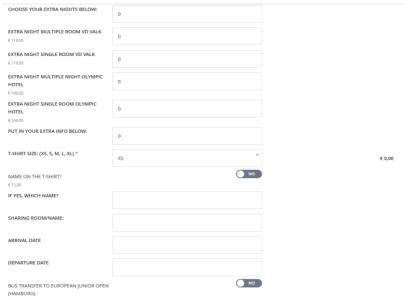

Step 3: Enter for the DJO and choose one off the package. PLAYERS PACKAGES (See red dots)

Step 4: Fill in all the necessary information.

- Step 5: Finalize the payment throughout PayPal or Credit card
- Step 6: You will receive a confirmation email of your entry
- Step 7: You are entered to the Dutch Junior Open 2025 and your name will appear within one week on the entry list.